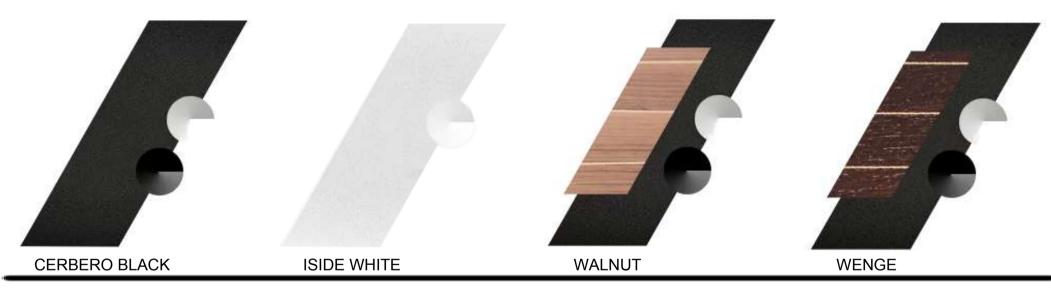

#### **NEW FEATURES**

- New "zero-shaking" system to considerably stabilizes the shelf compared to the previous versions
- Cosmetic tie rod cover made by Delrin ©
- New spike with stabilizer washer for an extreme fine-tuning
- Two amazing new finishes (walnut and wenge) to match the rack with Sonus Faber loudspeakers

#### **FINISHES**

#### **MODELS**

www.bassocontinuo.it

The features on chart

www.bassocontinuo.it

- Official launch on January, 11<sup>th</sup>
- Lead time around 2 weeks

 Walnut and Wenge centre panels are handmade by our artisans: slight differences between them and Sonus Faber loudspeakers may occur