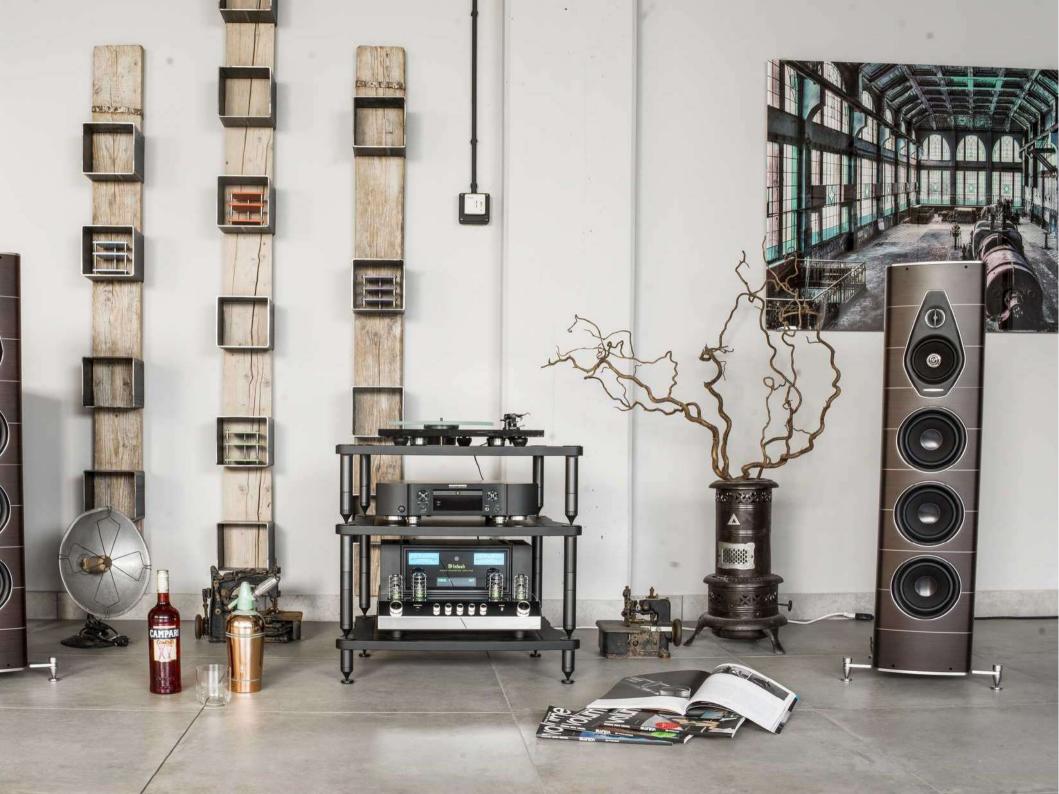

# CLASSIC LINE 2.1 LUXURY ENTRY LEVEL

WE WILL RACK YOU!

#### **GENERAL FEATURES**

- Full modularity like REFERENCE LINE
- Aftermarket update: add or remove one or more cylinders at any time to change the heights between the shelves
- Monobox packaging: manage easily your stock
- Generous thickness of the shelf: 25 mm
- Load capacity: from 60 kg each shelf
- Metal structure: diameter of 35 mm, two cylinders of 5 and 10 cm to complete all multiple combinations
- Three legs finishes: dark gray, milky white, silver
- Possibility to overlap Lyra shelf on Cymbalon

#### **NEW FEATURES**

- New "zero-shaking" system to considerably stabilizes the shelf compared to the previous versions
- Cosmetic tie rod cover made by Delrin ©
- New spike with stabilizer washer for an extreme fine-tuning
- Two amazing new finishes (walnut and wenge) to match the rack with Sonus Faber loudspeakers