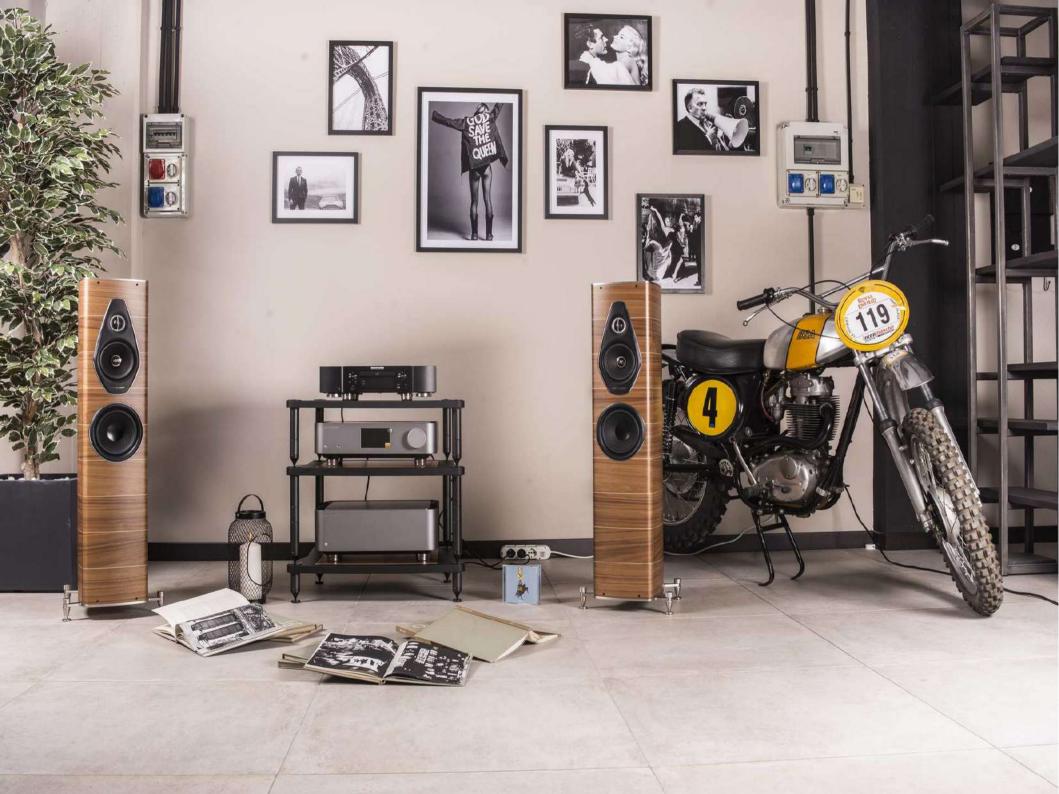

# CLASSIC LINE 2.1 LUXURY ENTRY LEVEL

WE WILL RACK YOU!

#### **GENERAL FEATURES**

- Full modularity like REFERENCE LINE
- Aftermarket update: add or remove one or more cylinders at any time to change the heights between the shelves
- Monobox packaging: manage easily your stock
- Generous thickness of the shelf: 25 mm
- Load capacity: from 60 kg each shelf
- Metal structure: diameter of 35 mm, two cylinders of 5 and 10 cm to complete all multiple combinations
- Three legs finishes: dark gray, milky white, silver
- Possibility to overlap Lyra shelf on Cymbalon