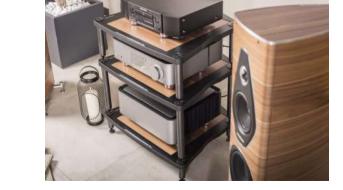

# CLASSIC LINE 2.1 LUXURY ENTRY LEVEL

WE WILL RACK YOU!

#### **GENERAL FEATURES**

- Full modularity like REFERENCE LINE
- Aftermarket update: add or remove one or more cylinders at any time to change the heights between the shelves
- Monobox packaging: manage easily your stock
- Generous thickness of the shelf: 25 mm
- Load capacity: from 60 kg each shelf
- Metal structure: diameter of 35 mm, two cylinders of 5 and 10 cm to complete all multiple combinations
- Three legs finishes: dark gray, milky white, silver
- Possibility to overlap Lyra shelf on Cymbalon

#### **NEW FEATURES**

- New "zero-shaking" system to considerably stabilizes the shelf compared to the previous versions
- Cosmetic tie rod cover made by Delrin ©
- New spike with stabilizer washer for an extreme fine-tuning
- Two amazing new finishes (walnut and wenge) to match the rack with Sonus Faber loudspeakers