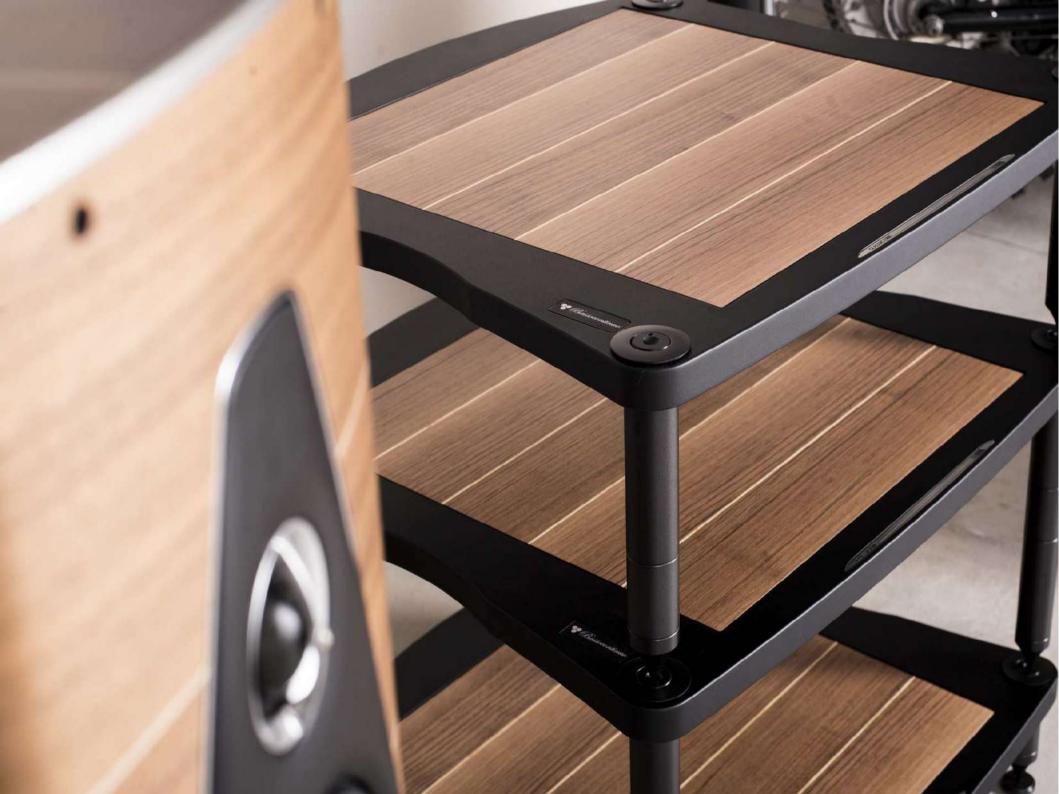

#### **GENERAL FEATURES**

- Full modularity like REFERENCE LINE
- Aftermarket update: add or remove one or more cylinders at any time to change the heights between the shelves
- Monobox packaging: manage easily your stock
- Generous thickness of the shelf: 25 mm
- Load capacity: from 60 kg each shelf
- Metal structure: diameter of 35 mm, two cylinders of 5 and 10 cm to complete all multiple combinations
- Three legs finishes: dark gray, milky white, silver
- Possibility to overlap Lyra shelf on Cymbalon

#### **NEW FEATURES**

- New "zero-shaking" system to considerably stabilizes the shelf compared to the previous versions
- Cosmetic tie rod cover made by Delrin ©
- New spike with stabilizer washer for an extreme fine-tuning
- Two amazing new finishes (walnut and wenge) to match the rack with Sonus Faber loudspeakers